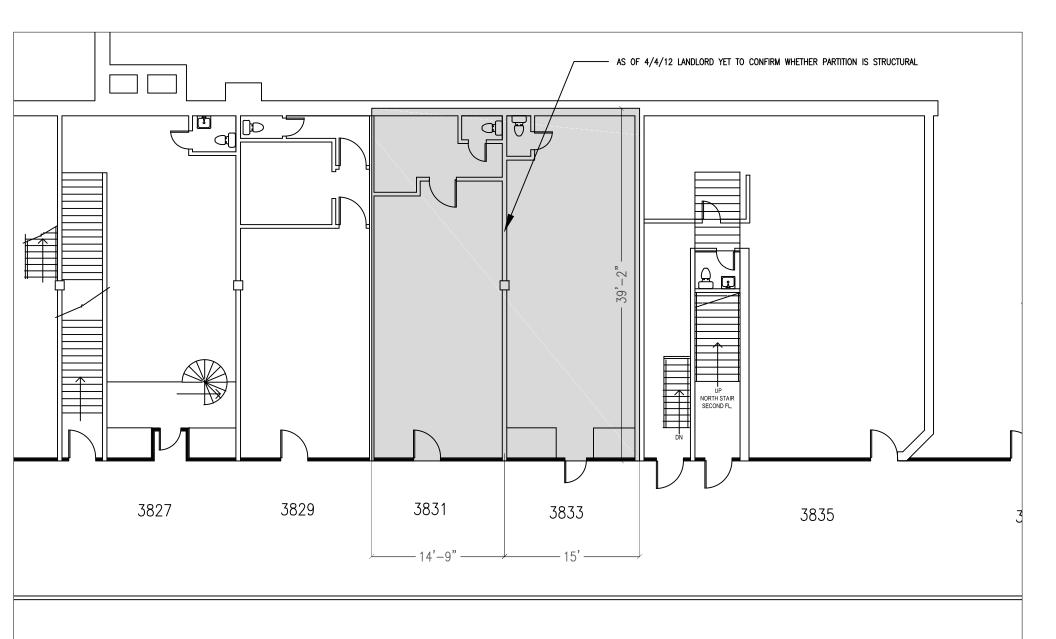

## **BROADWAY**

RENTAL PLAN FOR:

3831-33 BROADWAY NEW YORK, NY 10032 FIRST FLOOR

PLAN CURRENT AS OF: APRIL 4, 2012

DWG NO. 3831-33 (1)

THIS DIAGRAM IS SOLELY FOR THE PURPOSES OF IDENTIFYING THE PREMISES. ALL DIMENSIONS ARE APPROXIMATE. THE LANDLORD MAKES NO REPRESENTATION AS TO THE DIMENSIONS AND THE SQUARE FOOTAGE OF THE PREMISES.