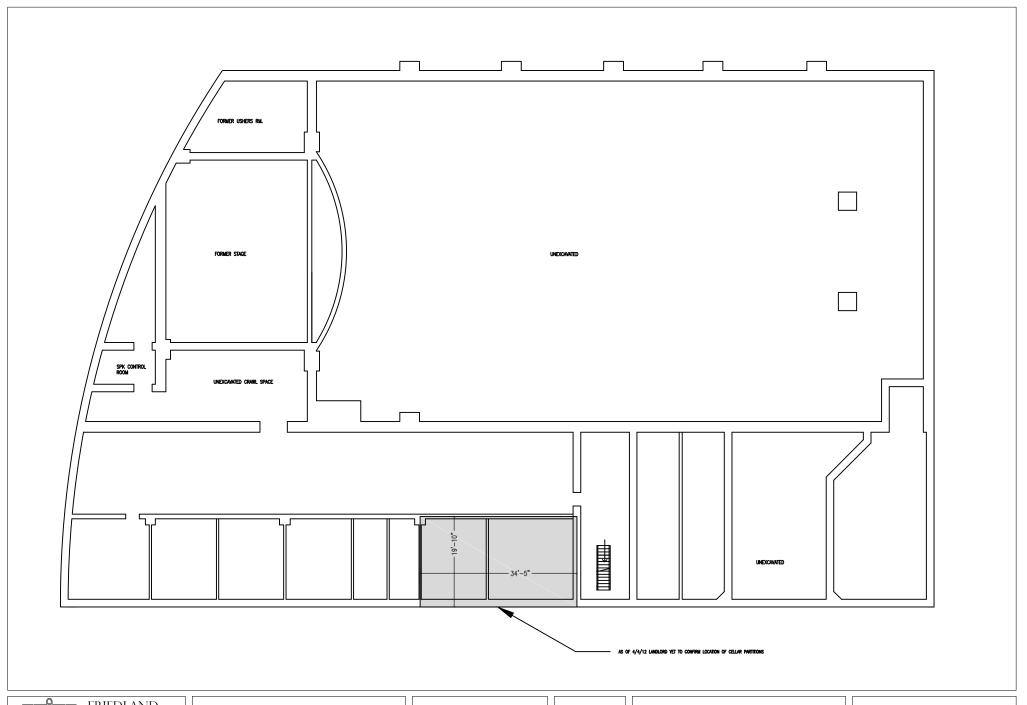

FRIEDLAND **PROPERTIES** 

22 E. 65TH STREET NEW YORK, NY 10065 +1 (212) 744-3300

RENTAL PLAN FOR:

3831-33 BROADWAY NEW YORK, NY 10032 **CELLAR** 

PLAN CURRENT AS OF: APRIL 4, 2012

DWG NO. 3831-33 (0)

THIS DIAGRAM IS SOLELY FOR THE PURPOSES OF IDENTIFYING THE PREMISES. ALL DIMENSIONS ARE APPROXIMATE. THE LANDLORD MAKES NO REPRESENTATION AS TO THE DIMENSIONS AND THE SQUARE FOOTAGE OF THE PREMISES.