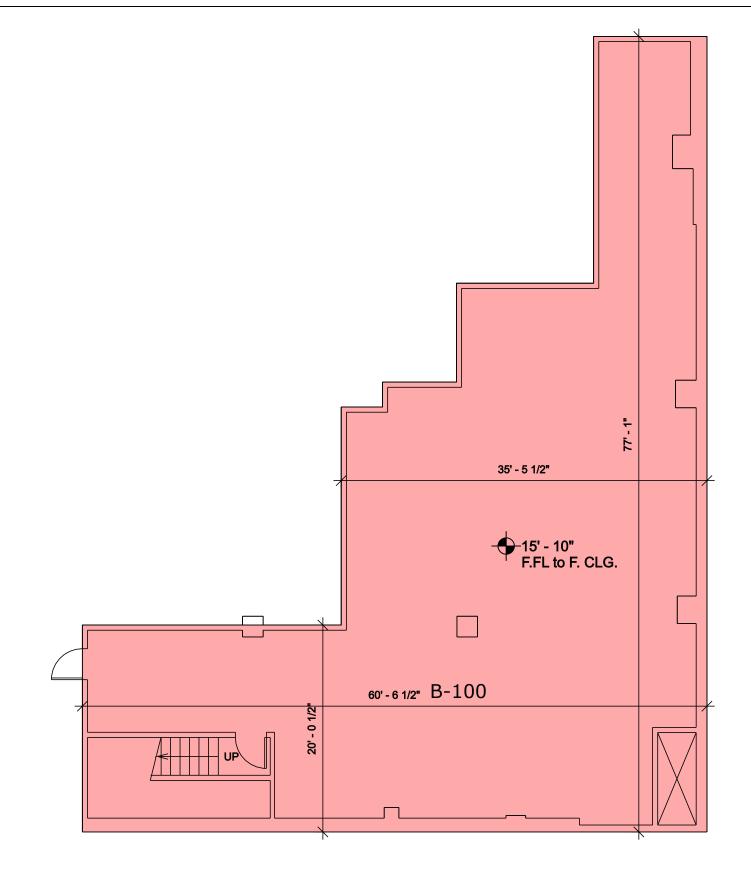

FLOOR 0B

## 2495 Broadway

| Suite   | Tenant Name      | Exp. Date | Retail/ Storage<br>Usable Area | Office Usable<br>Area | Floor<br>Common<br>Area | REBNY<br>Usable Area | Leased Area             | Existing Loss<br>Factor | Add On<br>Factor | REBNY<br>Rentable<br>Area | REBNY<br>Loss<br>Factor |  |
|---------|------------------|-----------|--------------------------------|-----------------------|-------------------------|----------------------|-------------------------|-------------------------|------------------|---------------------------|-------------------------|--|
| B-100   | VACANT           | -         | 2,533                          | 0                     | 0                       | 2,533                | 0                       | N/A                     | 1.0000           | 2,533                     | N/A                     |  |
| TOTAL   |                  |           | 2,533                          | 0                     | 0                       | 2,533                | 0                       |                         |                  |                           |                         |  |
|         |                  |           |                                |                       |                         |                      |                         |                         |                  |                           |                         |  |
| BUILDIN | G COMMON AREA: 0 |           | MAJOR VERTICAL PENETRATIONS: 0 |                       |                         |                      | GROSS FLOOR AREA: 2,533 |                         |                  |                           |                         |  |