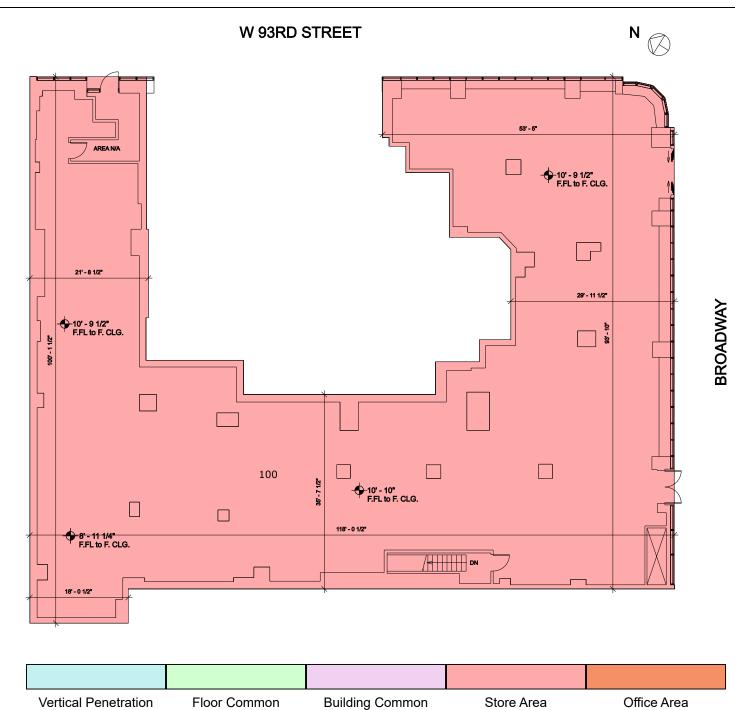

#### 2495 Broadway

#### FLOOR 1 - Space Type Category

Wednesday, February 14, 2024

## 2495 Broadway

| Suite    | Tenant Name      | Exp. Date | Retail/ Storage<br>Usable Area | Office Usable<br>Area | Floor<br>Common<br>Area | REBNY<br>Usable Area | Leased Area             | Existing Loss<br>Factor | Add On<br>Factor | REBNY<br>Rentable<br>Area | REBNY<br>Loss<br>Factor |  |
|----------|------------------|-----------|--------------------------------|-----------------------|-------------------------|----------------------|-------------------------|-------------------------|------------------|---------------------------|-------------------------|--|
| 100      | VACANT           | 4         | 8,028                          | 0                     | 0                       | 8,028                | 0                       | N/A                     | 1.0000           | 8,028                     | N/A                     |  |
| TOTAL    |                  |           | 8,028                          | 0                     | 0                       | 8,028                | 0                       |                         |                  |                           |                         |  |
|          |                  |           |                                |                       |                         |                      |                         |                         |                  |                           |                         |  |
| BUILDING | G COMMON AREA: 0 |           | MAJOR VERTICAL PENETRATIONS: 0 |                       |                         |                      | GROSS FLOOR AREA: 8,028 |                         |                  |                           |                         |  |