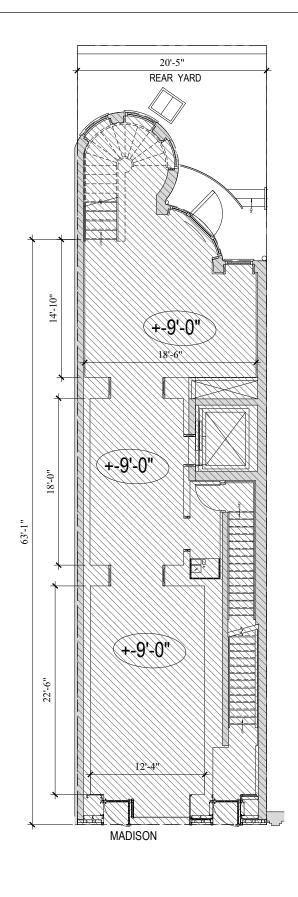

SCALE: 3/32"=1'-0"

821 MADISON AVENUE NEW YORK, NEW YORK THESE DRAWINGS ARE
THIRD FLOOR
1,421 SQ FT

DWG. NAME: 821 MADISON LEASING

DATE: SEPTEMBER 07, 2023 SCALE:

3/32"=1'-0"

APPROXIMA
MAKES NO R
THE DIMENSI
FOOTAGE