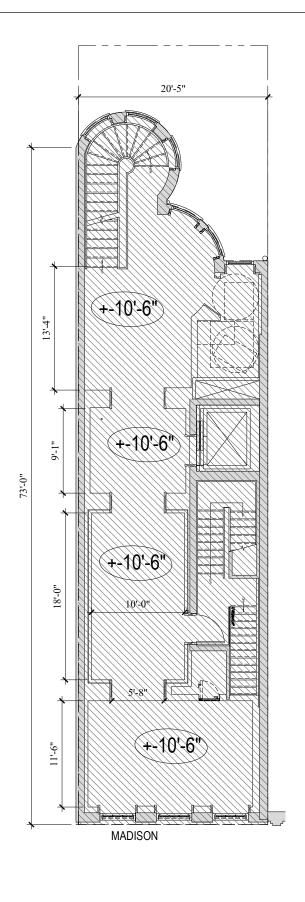

SCALE: 3/32"=1'-0"

821 MADISON AVENUE NEW YORK, NEW YORK THESE DRAWINGS ARE
THIRD FLOOR
1,421 SQ FT

DWG. NAME: 821 MADISON LEASING

DATE: SEPTEMBER 07, 2023 SCALE:

3/32"=1'-0"

APPROXIMA
MAKES NO R
THE DIMENSI
FOOTAGE