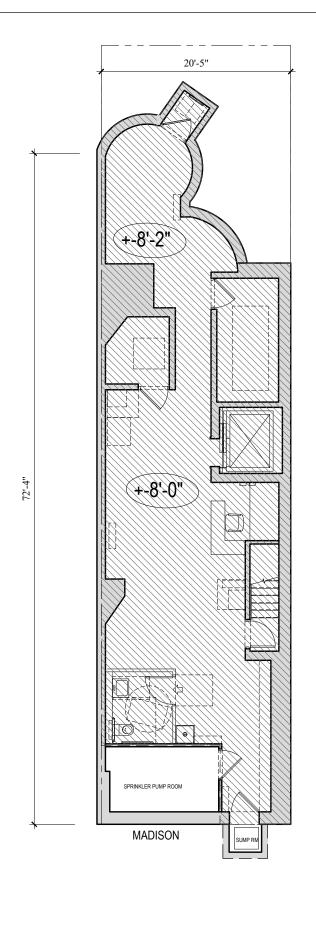

SCALE: 3/32"=1'-0"

821 MADISON AVENUE NEW YORK, NEW YORK THESE DRAWINGS ARE
THIRD FLOOR
1,421 SQ FT

DWG. NAME: 821 MADISON LEASING

DATE: SEPTEMBER 07, 2023 SCALE:

3/32"=1'-0"

APPROXIMA
MAKES NO R
THE DIMENSI
FOOTAGE