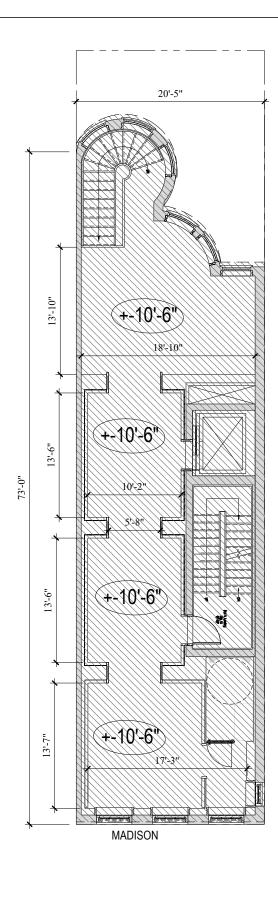

SCALE: 3/32"=1'-0"

821 MADISON AVENUE NEW YORK, NEW YORK THESE DRAWINGS ARE
THIRD FLOOR
1,421 SQ FT

DWG. NAME: 821 MADISON LEASING

DATE: SEPTEMBER 07, 2023 SCALE:

3/32"=1'-0"

APPROXIMA
MAKES NO R
THE DIMENSI
FOOTAGE