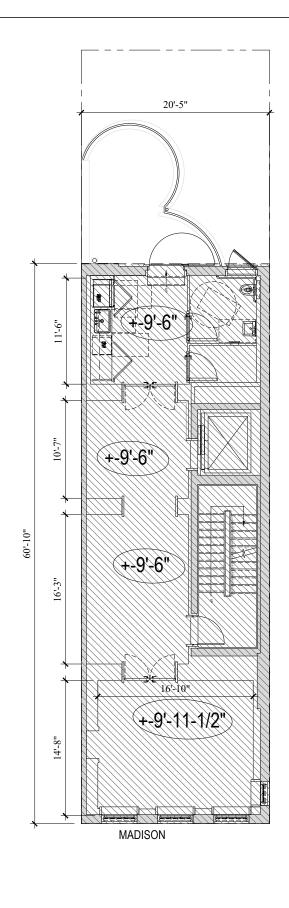

821 MADISON AVENUE NEW YORK, NEW YORK FOURTH FLOOR 1,241 SQ FT

THESE DRAWINGS ARE:

DWG. NAME: 821 MADISON LEASING

DATE: SCALE: 3/32"=['-0"

THIS DIAGRAM IS SOLELY FOR THE PURPOSES OF IDENTIFYING THE PREMISES. ALL DIMENSIONS ARE APPROXIMATE. THE LANDLORD MAKES NO REPRESENTATION AS TO THE DIMENSIONS AND THE SQUARE FOOTAGE OF THE PREMISES.

821 MADISON AVENUE NEW YORK, NEW YORK FIFTH FLOOR 1,241 SQ FT

THESE DRAWINGS ARE:

DWG. NAME: 821 MADISON AVENUE

DATE: SEPTEMBER 07, 2023

THIS DIAGRAM IS SOLELY FOR THE PURPOSES OF IDENTIFYING THE PURPOSES OF IDENTIFYING THE PREMISES. ALL DIMENSIONS ARE APPROXIMATE. THE LANDLORD MAKES NO REPRESENTATION AS TO THE DIMENSIONS AND THE SQUARE FOOTAGE OF THE PREMISES.