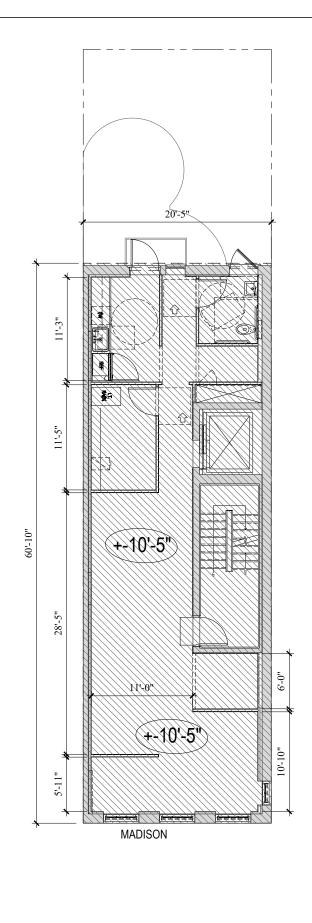

SCALE: 3/32"=1'-0"

821 MADISON AVENUE NEW YORK, NEW YORK THESE DRAWINGS ARE
THIRD FLOOR
1,421 SQ FT

DWG. NAME: 821 MADISON LEASING

DATE: SEPTEMBER 07, 2023 SCALE:

3/32"=1'-0"

APPROXIMA
MAKES NO R
THE DIMENSI
FOOTAGE