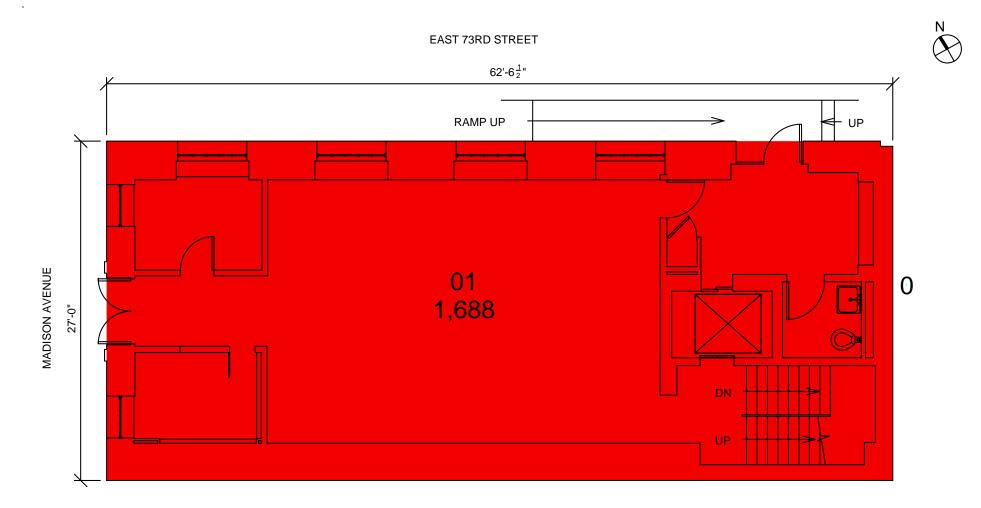

#### Floor 1

| Suite   | Tenant Name      | Exp.<br>Date | Retail/<br>Storage<br>Net Area | Office<br>Net<br>Area | Floor<br>Common<br>Area | REBNY<br>Usable<br>Area | Leased<br>Area | Existing<br>Loss<br>Factor | R/Net<br>Ratio | Target<br>Rentable<br>Area | Target<br>Loss<br>Factor |
|---------|------------------|--------------|--------------------------------|-----------------------|-------------------------|-------------------------|----------------|----------------------------|----------------|----------------------------|--------------------------|
| 01      | VACANT           |              | 1,688                          | 0                     | 0                       | 1,688                   | 0              | N/A                        | 0.0000         | 1,688                      | 0.0%                     |
| ΤΟΤΑ    | TOTAL            |              |                                | 0                     | 0                       | 1,688                   | 0              |                            |                | 1,688                      |                          |
| BUILDII | NG COMMON AREA:0 | N            | ON-RENT                        | ABLE A                | REA:0                   |                         | GROSS F        | LOOR AI                    | REA: 1,        | 688                        |                          |

# 909 Madison Avenue - Floor 1 : Area Categories

Store Area

Office Area