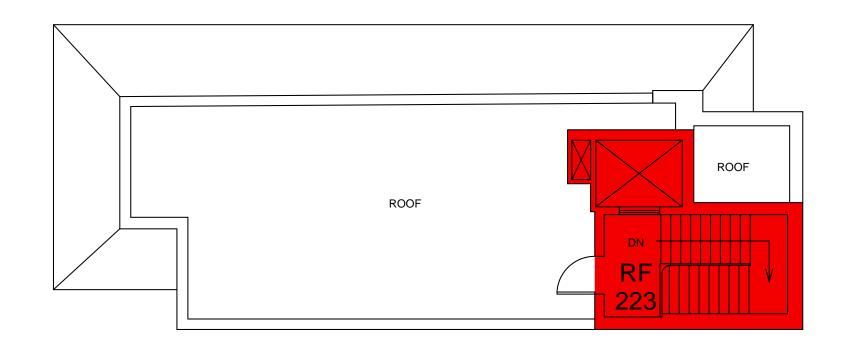

### 909 Madison Avenue

Roof

| Suite   | Tenant Name      | Exp.<br>Date | Retail/<br>Storage<br>Net Area | Office<br>Net<br>Area | Floor<br>Common<br>Area | REBNY<br>Usable<br>Area | Leased<br>Area | Existing<br>Loss<br>Factor | R/Net<br>Ratio | Target<br>Rentable<br>Area | Target<br>Loss<br>Factor |
|---------|------------------|--------------|--------------------------------|-----------------------|-------------------------|-------------------------|----------------|----------------------------|----------------|----------------------------|--------------------------|
| RF      | VACANT           |              | 223                            | 0                     | 0                       | 223                     | 0              | N/A                        | 0.0000         | 223                        | 0.0%                     |
| ΤΟΤΑ    | TOTAL            |              |                                | 0                     | 0                       | 223                     | 0              |                            |                | 223                        |                          |
| BUILDII | NG COMMON AREA:0 | N            | ON-RENT                        | ABLE A                | REA:0                   |                         | GROSS F        | LOOR AF                    | REA: 22        | 23                         |                          |

909 Madison Avenue - Roof : Area Categories

 $(\lambda)$ 

EAST 73RD STREET

MADISON AVENUE