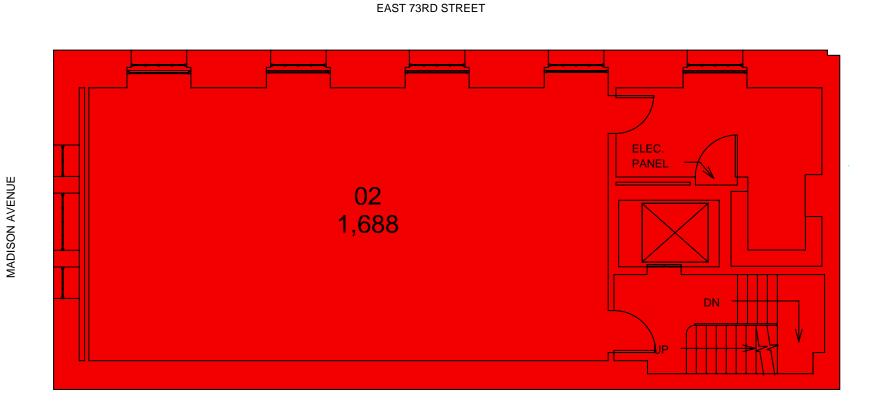

#### Floor 2

| Suite  | Tenant Name      | Exp.<br>Date | Retail/<br>Storage<br>Net Area | Office<br>Net<br>Area | Floor<br>Common<br>Area | REBNY<br>Usable<br>Area | Leased<br>Area | Existing<br>Loss<br>Factor | R/Net<br>Ratio | Target<br>Rentable<br>Area | Target<br>Loss<br>Factor |
|--------|------------------|--------------|--------------------------------|-----------------------|-------------------------|-------------------------|----------------|----------------------------|----------------|----------------------------|--------------------------|
| 02     | VACANT           |              | 1,688                          | 0                     | 0                       | 1,688                   | 0              | N/A                        | 0.0000         | 1,688                      | 0.0%                     |
| τοτΑ   | TOTAL            |              |                                | 0                     | 0                       | 1,688                   | 0              |                            |                | 1,688                      |                          |
| BUILDI | NG COMMON AREA:0 | ON-RENT      | ABLE A                         | REA:0                 |                         | GROSS F                 | LOOR AF        | REA: 1,                    | 688            |                            |                          |

NOTE : Blocked windows not accessible at time of survey : Jan '23. Blocked windows placed using approximate data from grade - V.I.F.

Building Common Area

Office Area

Floor Common Area

Ν

FLOOR DETAILS REPORT Page 6 of 8 Wednesday, February 08, 2023