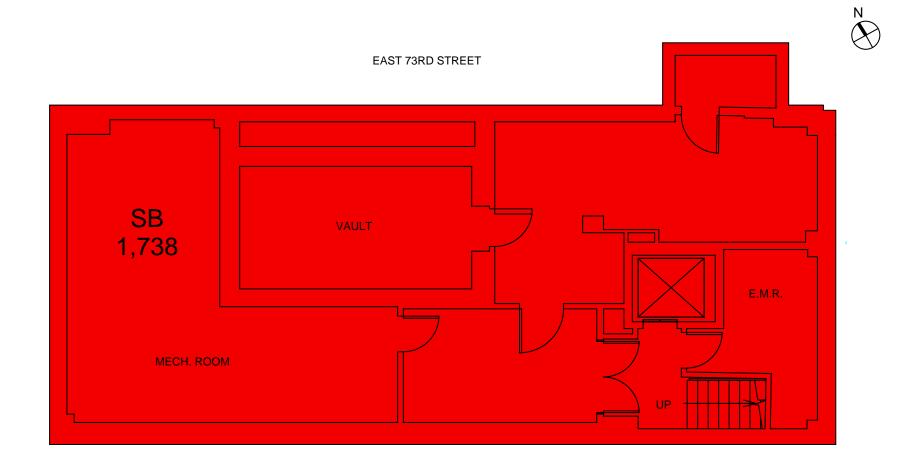

#### Sub-Basement

| Suite  | Tenant Name      | Exp.<br>Date | Retail/<br>Storage<br>Net Area | Office<br>Net<br>Area | Floor<br>Common<br>Area | REBNY<br>Usable<br>Area | Leased<br>Area | Existing<br>Loss<br>Factor | R/Net<br>Ratio | Target<br>Rentable<br>Area | Target<br>Loss<br>Factor |
|--------|------------------|--------------|--------------------------------|-----------------------|-------------------------|-------------------------|----------------|----------------------------|----------------|----------------------------|--------------------------|
| SB     | VACANT           |              | 1,738                          | 0                     | 0                       | 1,738                   | 0              | N/A                        | 0.0000         | 1,738                      | 0.0%                     |
| тоти   | TOTAL            |              |                                | 0                     | 0                       | 1,738                   | 0              |                            |                | 1,738                      |                          |
|        |                  |              |                                |                       |                         |                         |                |                            |                |                            |                          |
| BUILDI | NG COMMON AREA:0 | ON-RENT      | ABLE A                         | REA:0                 | GROSS FLOOR AREA: 1,738 |                         |                |                            |                |                            |                          |

# 909 Madison Avenue - Sub-Basement : Area Categories

FLOOR DETAILS REPORT Page 2 of 8 Wednesday, February 08, 2023