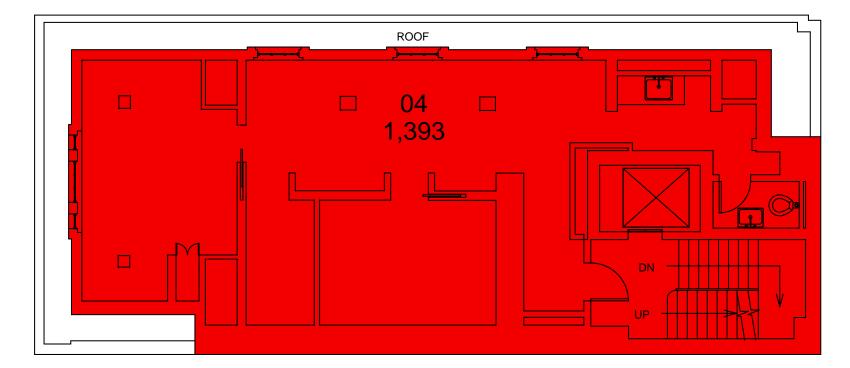

#### Floor 4

| Suite  | Tenant Name      | Exp.<br>Date       | Retail/<br>Storage<br>Net Area | Office<br>Net<br>Area | Floor<br>Common<br>Area | REBNY<br>Usable<br>Area | Leased<br>Area | Existing<br>Loss<br>Factor | R/Net<br>Ratio | Target<br>Rentable<br>Area | Target<br>Loss<br>Factor |
|--------|------------------|--------------------|--------------------------------|-----------------------|-------------------------|-------------------------|----------------|----------------------------|----------------|----------------------------|--------------------------|
| 04     | VACANT           |                    | 1,393                          | 0                     | 0                       | 1,393                   | 0              | N/A                        | 0.0000         | 1,393                      | 0.0%                     |
| ΤΟΤΑ   | TOTAL            |                    |                                | 0                     | 0                       | 1,393                   | 0              |                            |                | 1,393                      |                          |
|        |                  | N                  |                                |                       |                         |                         |                |                            |                | 000                        |                          |
| BUILDI | NG COMMON AREA:0 | ON-RENTABLE AREA:0 |                                |                       |                         | GROSS FLOOR AREA: 1,393 |                |                            |                |                            |                          |

909 Madison Avenue - Floor 4 : Area Categories

N

EAST 73RD STREET

MADISON AVENUE