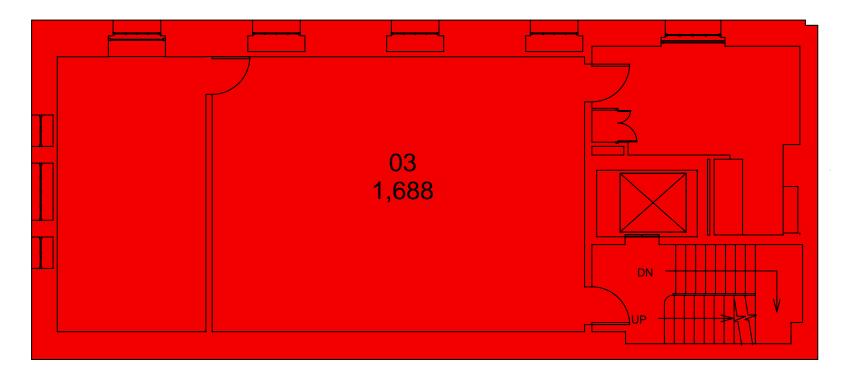

#### Floor 3

| Tenant Name      | Exp.<br>Date | Retail/<br>Storage<br>Net Area | Office<br>Net<br>Area                    | Floor<br>Common<br>Area                               | REBNY<br>Usable<br>Area                                               | Leased<br>Area                                                                                | Existing<br>Loss<br>Factor                                                                          | R/Net<br>Ratio                                                                                                          | Target<br>Rentable<br>Area                                                                                                        | Target<br>Loss<br>Factor                                                                                                                                            |
|------------------|--------------|--------------------------------|------------------------------------------|-------------------------------------------------------|-----------------------------------------------------------------------|-----------------------------------------------------------------------------------------------|-----------------------------------------------------------------------------------------------------|-------------------------------------------------------------------------------------------------------------------------|-----------------------------------------------------------------------------------------------------------------------------------|---------------------------------------------------------------------------------------------------------------------------------------------------------------------|
| VACANT           |              | 1,688                          | 0                                        | 0                                                     | 1,688                                                                 | 0                                                                                             | N/A                                                                                                 | 0.0000                                                                                                                  | 1,688                                                                                                                             | 0.0%                                                                                                                                                                |
| TOTAL            |              |                                | 0                                        | 0                                                     | 1,688                                                                 | 0                                                                                             |                                                                                                     |                                                                                                                         | 1,688                                                                                                                             |                                                                                                                                                                     |
| NG COMMON AREA:0 | N            | ON-RENT                        | ABLE A                                   | REA:0                                                 |                                                                       | GROSS F                                                                                       | LOOR AI                                                                                             | REA: 1,                                                                                                                 | 688                                                                                                                               |                                                                                                                                                                     |
|                  | VACANT       | VACANT                         | DateStorage<br>Net AreaVACANT1,688L1,688 | DateStorage<br>Net AreaNet<br>AreaVACANT1,6880L1,6880 | DateStorage<br>Net AreaNet<br>AreaCommon<br>AreaVACANT1,68800L1,68800 | DateStorage<br>Net AreaNet<br>AreaCommon<br>AreaUsable<br>AreaVACANT1,688001,688L1,688001,688 | DateStorage<br>Net AreaNet<br>AreaCommon<br>AreaUsable<br>AreaAreaVACANT1,688001,6880L1,688001,6880 | DateStorage<br>Net AreaNet<br>AreaCommon<br>AreaUsable<br>AreaAreaLoss<br>FactorVACANT1,688001,6880N/AL1,688001,6880V/A | DateStorage<br>Net AreaNet<br>AreaCommon<br>AreaUsable<br>AreaAreaLoss<br>FactorRatioVACANT1,688001,6880N/A0.0000L1,688001,688011 | DateStorage<br>Net AreaNet<br>AreaCommon<br>AreaUsable<br>AreaAreaLoss<br>FactorRatio<br>Rentable<br>AreaVACANT1,688001,6880N/A0.00001,688L1,688001,68801,68801,688 |

N

EAST 73RD STREET

NOTE : Blocked windows not accessible at time of survey : Jan '23. Blocked windows placed using approximate data from grade - V.I.F.

Store Area

Office Area