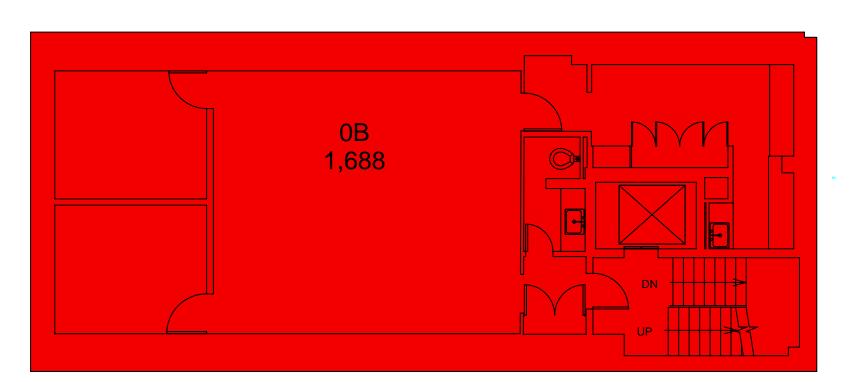

#### Basement

| Suite  | Tenant Name      | Exp.<br>Date | Retail/<br>Storage<br>Net Area | Office<br>Net<br>Area | Floor<br>Common<br>Area | REBNY<br>Usable<br>Area | Leased<br>Area | Existing<br>Loss<br>Factor | R/Net<br>Ratio | Target<br>Rentable<br>Area | Target<br>Loss<br>Factor |
|--------|------------------|--------------|--------------------------------|-----------------------|-------------------------|-------------------------|----------------|----------------------------|----------------|----------------------------|--------------------------|
| 0B     | VACANT           |              | 1,688                          | 0                     | 0                       | 1,688                   | 0              | N/A                        | 0.0000         | 1,688                      | 0.0%                     |
| ΤΟΤΑ   | \ L              |              | 1,688                          | 0                     | 0                       | 1,688                   | 0              |                            |                | 1,688                      |                          |
|        |                  |              |                                |                       |                         |                         |                |                            |                |                            |                          |
| BUILDI | NG COMMON AREA:0 | ON-RENT      | ABLE A                         | REA:0                 | GROSS FLOOR AREA: 1,688 |                         |                |                            |                |                            |                          |

# 909 Madison Avenue - Basement : Area Categories

EAST 73RD STREET

Office Area

Floor Common Area

N

FLOOR DETAILS REPORT Page 3 of 8 Wednesday, February 08, 2023