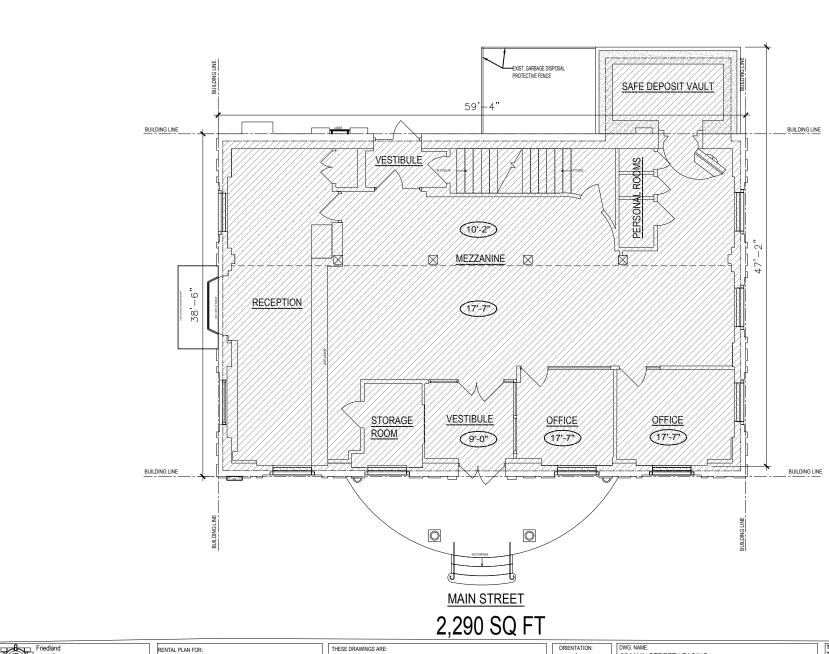

Friedland properties 500 Pask sensus New York, NY 10055 = 1 (212) 744-3300 -1 (212) 744-1899

55 MAIN STREET MOUNT KISCO NEW YORK 1ST FLOOR - LEASING LAYOUT

 THIS DIAGRAM IS SOLELY FOR THE PURPOSES OF IDENTIFYING THE PREMISES. ALL DIMENSIONS ARE APPROXIMATE. THE LANDLORD MAKES NO REPRESENTATION AS TO THE DIMENSIONS AND THE SQUARE FOOTAGE OF THE PREMISES.