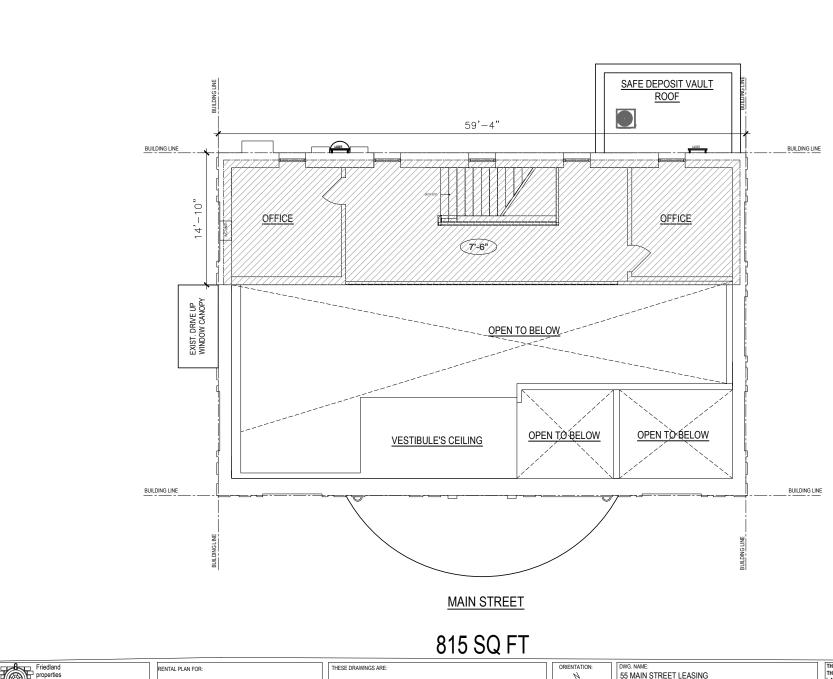

Friedland properties 500 Park serusus 11th floor New York, NY 10065 +1 (212) 744-3300 +1 (212) 744-1999

55 MAIN STREET MOUNT KISCO NEW YORK MEZZANING - LEASING LAYOUT

 THIS DIAGRAM IS SOLELY FOR THE PURPOSES OF IDENTIFYING THE PREMISES. ALL DIMENSIONS ARE APPROXIMATE. THE LANDLORD MAKES NO REPRESENTATION AS TO THE DIMENSIONS AND THE SQUARE FOOTAGE OF THE PREMISES.