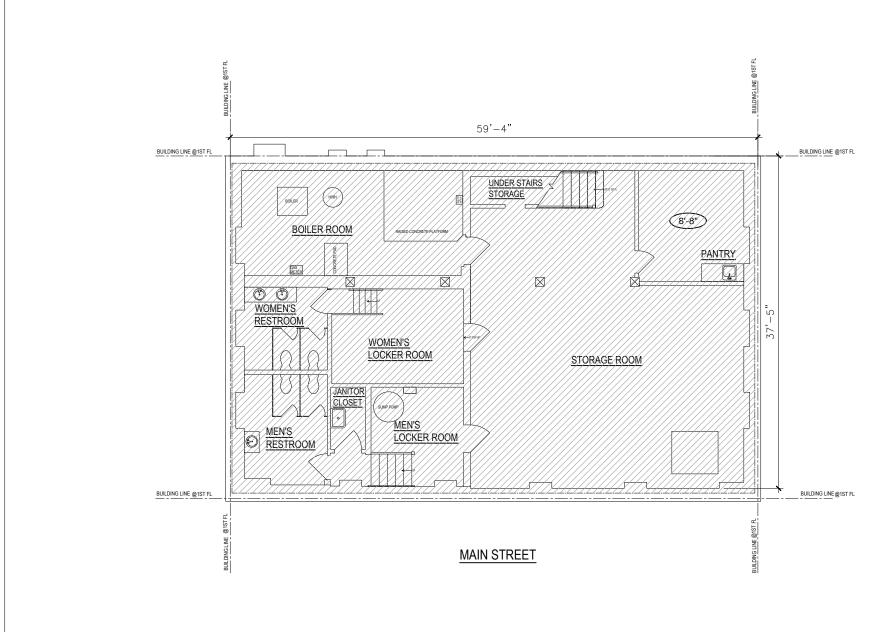

2,180 SQ FT

RENTAL PLAN FOR:

55 MAIN STREET MOUNT KISCO NEW YORK THESE DRAWINGS ARE:

CELLAR - LEASING LAYOUT

 THIS DIAGRAM IS SOLELY FOR THE PURPOSES OF IDENTIFYING THE PREMISES. ALL DIMENSIONS ARE APPROXIMATE. THE LANDLORD MAKES NO REPRESENTATION AS TO THE DIMENSIONS AND THE SQUARE FOOTAGE OF THE PREMISES.