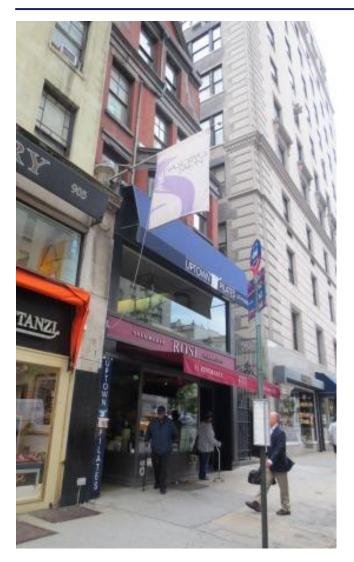

## MANHATTAN, UPPER EAST SIDE, MADISON AVE, NEW YORK, 10021

BETWEEN 72ND AND 73RD STREETS

#### **DETAILS**

Square Footage:

945 sq ft

Floor: 3rd Floor

Rent: \$7,500 per month Status: Available

### ADDITIONAL FEATURES & INFO

Previous Tenant: Eva Scrivo Salon

Ample Natural Light Currently vacant

Full Floor

Terrace