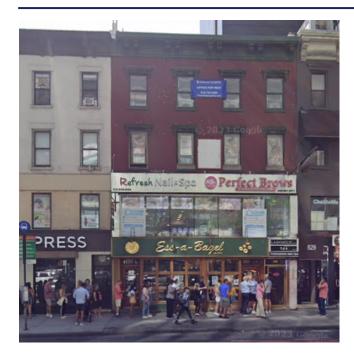

# MANHATTAN, MIDTOWN EAST, NEW YORK, 10022

BETWEEN 50TH AND 51ST STREETS

#### **DETAILS**

Square Footage:

1664 sq ft

Floor: 2nd Floor

Rent: \$10,000 per month

Status: Available

## ADDITIONAL FEATURES & INFO

Previous Tenant: Perfect Brows

Ample Natural Light Currently vacant Heavy Foot Traffic