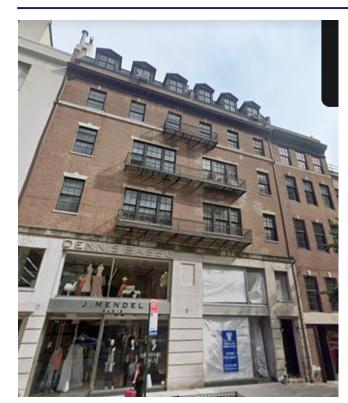

## MANHATTAN, UPPER EAST SIDE, MADISON AVE, NEW YORK, 10065

BETWEEN 68TH AND 69TH STREETS

#### ADDITIONAL FEATURES & INFO

Previous Tenant: Dennis Basso

Currently vacant

Full Floor

Entrance on 69th Street

Elevator

Mix Use building