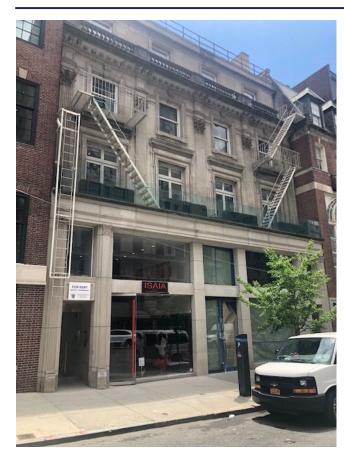

## MANHATTAN, UPPER EAST SIDE, MADISON AVE, NEW YORK, 10065

BETWEEN 68TH AND 69TH STREETS

# OFFICE/ RETAIL LEASING OPPORTUNITY

## **DETAILS**

Square Footage:

764 sq ft

Floor: 5th Floor

Rent: \$9,500 per month
Ceiling Height: 11 ft.
Status: Available