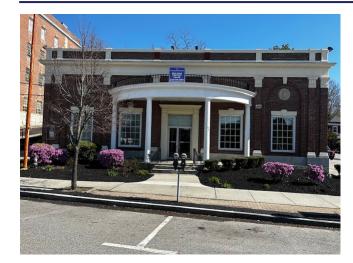

## WESTCHESTER, MOUNT KISCO NY, NY, 10549

CORNER OF MAIN STREET AND N. BEDFORD ROAD

## **DETAILS**

Square Footage: Ground: 2,290 sq ft Mezzanine: 815 sq ft Cellar: 2,180 sq ft Rent: \$7,700 per month

Frontage: 60 Feet on Main Street, 47 Feet on N. Bedford

Ceiling Height: Varies from 9ft to 17 ft 7 in.

## ADDITIONAL FEATURES & INFO

Previous Tenant: Chase Bank

Currently vacant
Food allowed
High Ceilings
Large Storefront
Major Intersection
NNN Building Lease