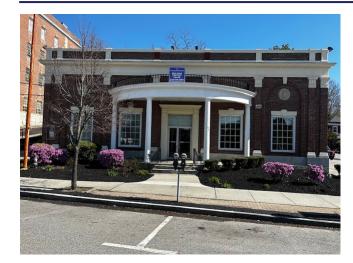

# WESTCHESTER, MOUNT KISCO NY, NY, 10549

CORNER OF MAIN STREET AND N. BEDFORD ROAD

## **DETAILS**

Square Footage: Ground: 2,290 sq ft Mezzanine: 815 sq ft Cellar: 2,180 sq ft Rent: \$6,500 per month

Frontage: 60 Feet on Main Street, 47 Feet on N. Bedford

Ceiling Height: Varies from 9ft to 17 ft 7 in.

### ADDITIONAL FEATURES & INFO

Previous Tenant: Chase Bank

Currently vacant
Food allowed
High Ceilings
Large Storefront
Major Intersection
NNN Building Lease