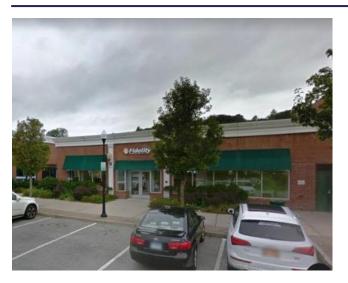

#### DETAILS

Square Footage: 4761 sq ft Rent: \$12,000 per month

Frontage: 66.5 ft.

Ceiling Height: 11 ft

Status: Vacant

#### ADDITIONAL FEATURES & INFO

Previous Tenant: Fidelity Food allowed Large Parking Lot Large Storefront