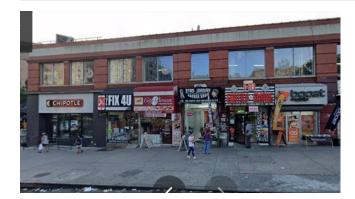

### ADDITIONAL FEATURES & INFO

Previous Tenant: IFIX, CityBrows, Barber Shop, HB Smoke Shop

Currently vacant Food allowed

Heavy Foot Traffic

Major Intersection

Next to Chipotle

Very large storefront just off the corner

Subway stop steps from store

Co-tenants also include GNC and Planet Fitness

Renovation currently underway to combine four small stores into this one large .

store.