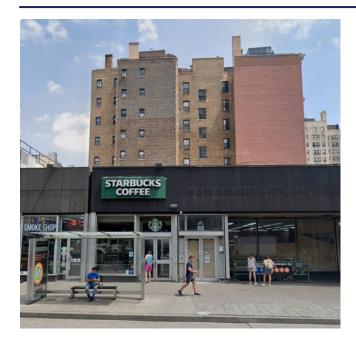

## MANHATTAN, WEST VILLAGE, NEW YORK, 10014

BETWEEN WAVERLY AND W. 8TH STREETS

### ADDITIONAL FEATURES & INFO

Previous Tenant: Starbucks

Food allowed

Heavy Foot Traffic

Subway stop steps from store entrance

Co-tenants include Gen Korean, Kan Sushi, Tashkent and Waverly Wine & Spirits