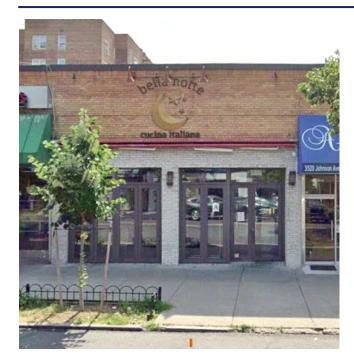

### ADDITIONAL FEATURES & INFO

Previous Tenant: Bella Notte

Currently vacant

Food allowed

Large Storefront