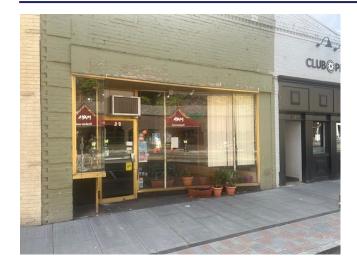

#### **DETAILS**

Square Footage:

1233 sq ft

Rent: \$3,800 per month Frontage: 20 ft 11in.

Ceiling Height: 11 ft

Status: Available

### ADDITIONAL FEATURES & INFO

Previous Tenant: Smoking King

Food allowed

Large Parking Lot

Large Storefront

Located in downtown Mt. Kisco

Vibrant Co-Tenancy including restaurants, boutique fitness, coffee shops, boutique

retail and Barnes & Noble