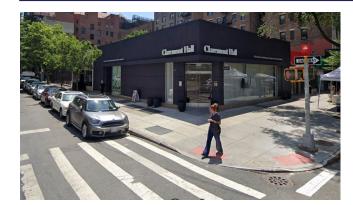

# MANHATTAN, UPPER WEST SIDE, NY, 10025

CORNER OF 109TH STREET AND BROADWAY

### **DETAILS**

Square Footage:

2120 sq ft

Rent: \$32,500 per month

Frontage: 45 ft. on Broadway and 61.5 ft. on 109th Street

Ceiling Height: 11 ft. Status: Available

### ADDITIONAL FEATURES & INFO

Previous Tenant: Claremont Hall

Food allowed

Heavy Foot Traffic

Large Storefront

Can be vented

Second floor can be added