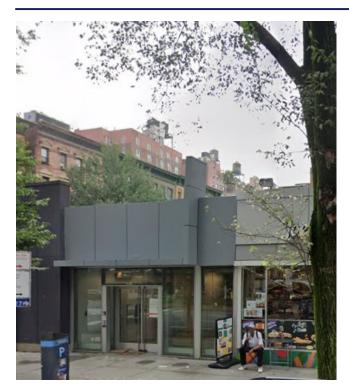

## MANHATTAN, UPPER WEST SIDE, NEW YORK, 10025

BETWEEN 109TH AND 108TH STREETS

#### **DETAILS**

Square Footage:

1197 sq ft

Rent: \$25,000 per month

Frontage: 20 ft

Ceiling Height: 11 ft

Status: Available

#### ADDITIONAL FEATURES & INFO

Previous Tenant: Santander

Ample Natural Light

Food allowed

Heavy Foot Traffic

High Ceilings

Large Storefront

Prime Columbia University retail area