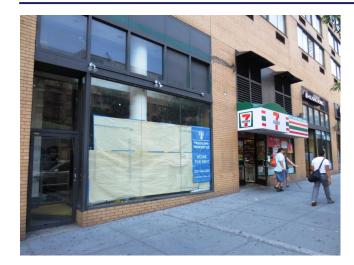

# MANHATTAN, UPPER WEST SIDE, NEW YORK, 10025

BETWEEN 96TH AND 97TH STREETS

#### **DETAILS**

Square Footage:

2093 sq ft

Rent: \$165 Per Sq. Ft.

Frontage: 21.5 ft.

Ceiling Height: 25 ft. to slab

Status: Available

### ADDITIONAL FEATURES & INFO

Previous Tenant: Getir

Currently vacant

Food allowed

Heavy Foot Traffic

High Ceilings

Large Storefront

Major Intersection