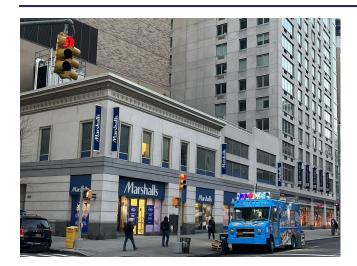

# MANHATTAN, UPPER WEST SIDE, NEW YORK, 10024

CORNER OF BROADWAY AND 78TH STREET

### **DETAILS**

Square Footage:

Sub Cellar: 17,941 sq ft Basement: 3,025 sq ft Ground: 3,356 sq ft Second: 3,778 sq ft

Rent: \$2,750,000 per annum

Frontage: 93 Feet on Broadway, 45 Feet on 78th Street

Status: Available

### ADDITIONAL FEATURES & INFO

Previous Tenant: Marshalls

Food allowed Heavy Foot Traffic Large Storefront Major Intersection

Sub-Cellar Ceiling Height: 16 ft 3in Basement Ceiling Height: 11 ft 10 in Ground Floor Ceiling Height: 14 ft 3 in Second Floor Ceiling Height: 12 ft 10 in