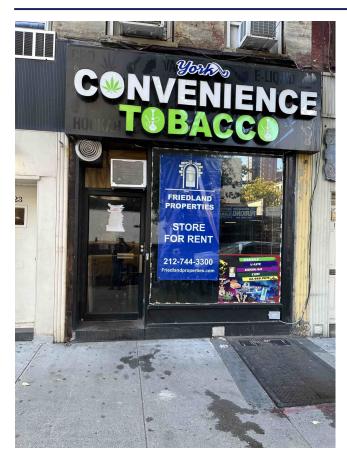

## MANHATTAN, UPPER EAST SIDE, NEW YORK, 10028

BETWEEN 80TH AND 81ST STREETS

#### **DETAILS**

Square Footage:

620 sq ft

Rent: \$7,250 per month

Frontage: 17 ft
Status: Available

### ADDITIONAL FEATURES & INFO

Previous Tenant: Smoke Shop

Currently vacant Food allowed

#### FOR MORE INFORMATION PLEASE CONTACT:

**Sylvie Shames** 

(212) 744-3300 x 145 ss@friedlandproperties.com

Sarah Fabian

(212) 744-3300 x 146 smf@friedlandproperties.com

To schedule an appointment or submit an offer to lease, please contact us at rent@friedlandproperties.com.