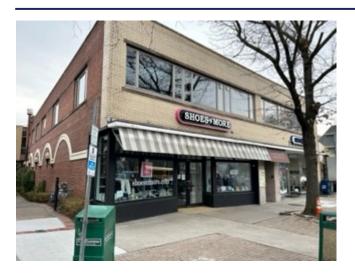

## WESTCHESTER, MOUNT KISCO NY, NEW YORK, 10549

# OFFICE/ RETAIL LEASING OPPORTUNITY

#### DETAILS

Square Footage: 7500 sq ft Rent: \$12,000 per month Status: Available