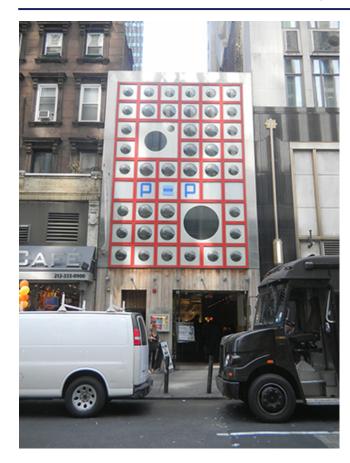

## ADDITIONAL FEATURES & INFO

Previous Tenant: Nello/PopBurger

Currently vacant Food allowed

Heavy Foot Traffic

Flagship Opportunity

Prime Upper East Side location

Across the street from the Apple Store

Near transportation, tourist areas and hotels