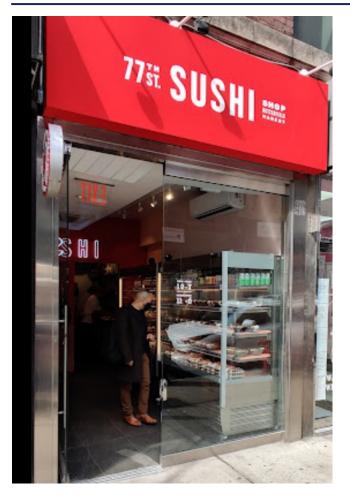

### ADDITIONAL FEATURES & INFO

Previous Tenant: 77th Street Sushi Shop Food allowed Heavy Foot Traffic Major Intersection 77th Street subway stop is steps from store Lenox Hill Hospital is on the block Co Tenants Include: Juice Press, Dunkin Donuts, Loft Opticians, Tamam, Koronet Pizza and Butterfield Market