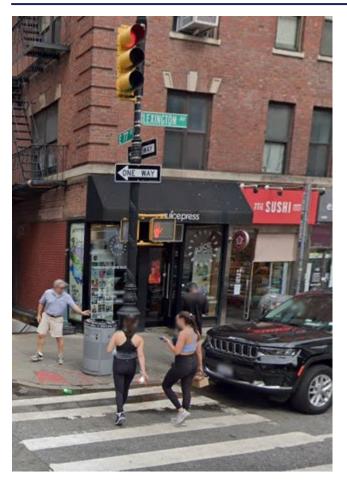

## MANHATTAN, UPPER EAST SIDE, NEW YORK, 10075 BETWEEN 77TH AND 78TH STREETS

## ADDITIONAL FEATURES & INFO

Previous Tenant: Juice Press Food allowed Heavy Foot Traffic Major Intersection 77th Street subway stop is steps from store Lenox Hill Hospital is on the block Corner space: can be combined with 1102 Lex: ask for combination is \$30,000 per month for both stores Co Tenants Include: Dunkin Donuts, Loft Opticians, Tamam, Koronet Pizza and Butterfield Market